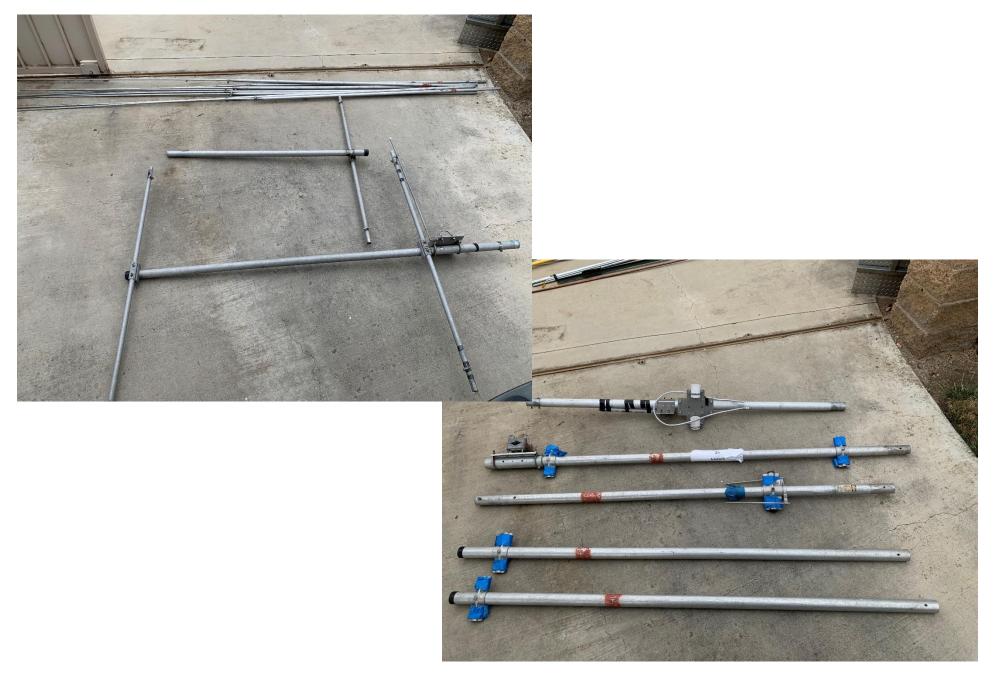

|             | Dan Dankert – N6PEQ  | Donated   |          |
|        | Laminating machine                                                   |             | Bob Eckweiler – AF6C | \$54      | 1/2002   |
|        | Corporate Seal                                                       |             | Bob Eckweiler – AF6C |           |          |
|        | Yaesu FT-757GX, PS, tuner                                            |             | Gene Eckert KJ6OML   | Donated   | 10/2019  |
|        |                                                                      |             |                      |           |          |
|        |                                                                      |             |                      |           |          |



























Antenna Pieces #30 & #31 (Maybe 10M, 15M, 20M monobanders):

## Antenna Pieces #30 & #31 continued: