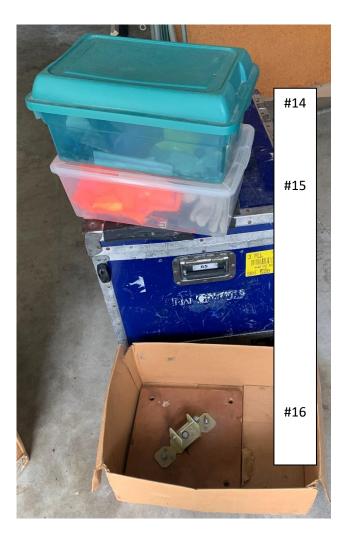

## OCARC Supply Inventory 06/05/2021

STORAGE = 18712 Sycamore Cir, Yorba Linda, CA [Mrs. Millard (N6TMT Mom)]

OCARC\_Equipment OLD LIST 08/23/2017: \_\_\_\_\_List-2017-08.xls

| Item # | Description                                                         | Comment     | Location         | Cost    | Acquired |  |
|--------|---------------------------------------------------------------------|-------------|------------------|---------|----------|--|
| 1      | Long grey box ("coffin") – poles, stakes, light rope                | See picture | STORAGE – for FD | Donated |          |  |
|        | 3 each 40-ft push-up mast (military - in grey boxes with guy ropes) |             |                  |         | 3/2005   |  |
| 2      | Long grey box ("coffin") – poles, stakes, light rope                | See picture | STORAGE – for FD | Donated |          |  |
| 3      | Long grey box ("coffin") – poles, stakes, light rope                | See picture | STORAGE – for FD | Donated |          |  |
| 4a     | 12 x 14 Coleman "walled tent" in canvas bag +                       | No picture  | Not seen/touched | Donated | 2019     |  |
| 4b     | Canvas bag with poles/stakes                                        |             |                  |         |          |  |
| 5      | "Rocket launcher" hub                                               | See picture | STORAGE – for FD | Donated | 2015     |  |
| 6      | "Rocket launcher" hub                                               | See picture | STORAGE – for FD | Donated | 2015     |  |
| 7      | 3 x foam interlocking pads                                          | See picture | STORAGE – for FD |         |          |  |
| 8      | "Rocket launcher" poles (multiple boxes):                           | See picture | STORAGE – for FD | Donated | 2015     |  |
|        | • Military stacking mast "Rocket Launcher" (Chip design) 2 each     |             |                  |         |          |  |
|        | • Military stacking mast "Rocket Launcher" (modern design) 1 ea     | See #35?    |                  |         |          |  |
| 9      | Blue box on wheels: contents ???                                    | See picture | STORAGE – for FD | Donated |          |  |
| 10     | White box: contents ???                                             | See picture | STORAGE – for FD | Donated |          |  |
| 11     | Tent – Embark brand 4-person                                        | See picture | STORAGE – for FD |         |          |  |
| 12     | Twine – extremely long roll                                         | See picture | STORAGE – for FD |         | 6/2019   |  |
| 13     | Clear tote/white cover – gloves, flags                              | See picture | STORAGE – for FD |         |          |  |
| 14     | Clear green tote                                                    | See picture | STORAGE – for FD |         |          |  |
| 15     | Clear tote                                                          | See picture | STORAGE – for FD |         |          |  |
| 16     | Small swivel base                                                   | See picture | STORAGE – for FD |         |          |  |
| 17     | Grey tote/black lid: Contents: Band Pass Filters:                   | See picture | STORAGE – for FD |         |          |  |
|        | • ICE Band-pass filters - 80M, 40M, 20M, 15M, 10M                   |             |                  |         |          |  |
|        | Home-made Band-pass filters - 40M, 20M, 15M, 10M                    |             |                  | Donated | 03/2016  |  |
| 18     | Grey tote/black lid: Contents: ???                                  | See picture | STORAGE – for FD |         |          |  |
|        |                                                                     |             |                  |         |          |  |

| Item # | Description                                                      | Comment      | Location             | Cost    | Acquired |
|--------|------------------------------------------------------------------|--------------|----------------------|---------|----------|
| 19     | Tall cardboard box: Ropes                                        | See picture  | STORAGE – for FD     |         |          |
| 20     | 3 x heavy duty yellow extension cords (not sure of # or lengths) | See - FD     | STORAGE – for FD     |         |          |
|        |                                                                  | Power Cables |                      |         |          |
| 21a    | 10 x 12 Coleman "walled tent" in green bag (a) +                 | See pictures | STORAGE – for FD     | Donated | 2015     |
| 21b    | green pole bag (b)                                               |              |                      |         |          |
| 22     | 2 x ½" (3/4"?) plywood about 4'x4'                               | See picture  | STORAGE – for FD     |         |          |
| 23     | Clear tote/blue lid: Contents ???                                | See picture  | STORAGE – for FD     | Donated |          |
| 24     | Clear tote/hinged black lid: Ropes                               | See picture  | STORAGE – for FD     | Donated |          |
| 25     | Tent: 13 x 9 dome screen house                                   | See picture  | STORAGE – for FD     |         |          |
| 26     | Measuring wheel                                                  | See picture  | STORAGE – for FD     |         |          |
| 27     | Metal stakes painted white                                       | See picture  | STORAGE – for FD     |         |          |
| 28     | 2 x 50' aluminum towers (5 sections each) noted tower #1 & #2:   | See picture  | STORAGE – for FD     |         |          |
|        | • 50 ft Aluminum Tower by Universal w/ Machined base             |              |                      | \$900   | 6/2006   |
|        | • 50 ft Aluminum Tower by Universal w/ bolted base               |              |                      | \$1300  | 6/2008   |
| 29     | 2 x bases for towers #1 & #2                                     | See picture  | STORAGE – for FD     |         |          |
| 30     | Antenna (various grouped as #30/#31. May be 3 antennas.):        | See picture  | STORAGE – for FD     | Donated |          |
|        | 3-element Force-12 20M light-weight beam                         |              |                      |         |          |
|        | • 5-element Hygain 15M beam                                      |              |                      |         |          |
|        | 3-element 10M beam                                               |              |                      |         |          |
| 31     | Antenna (various grouped as #30/#31. May be 3 antennas.)         | See item #30 | STORAGE – for FD     | Donated |          |
| 32     | Wire Antenna in small mailing box                                | No picture   | STORAGE – for FD     |         |          |
| 33     | Sledgehammer                                                     | See picture  | STORAGE – for FD     |         |          |
| 34     | Ground Rod                                                       | See picture  | STORAGE – for FD     |         |          |
| 35     | Home Depot Rocket Launcher                                       | See picture  | STORAGE – for FD     |         |          |
| 36     | Generator 5 KW – Honda – on wheels                               | No picture   | Bob Eckweiler – AF6C | \$1217  | 6/2000   |
|        | FD Power Cables:                                                 | See item #20 | STORAGE?             |         |          |
|        | • 1ea - 100-ft 12 AWG cable with 2 receptacles,                  | and some     |                      | \$375   | 6/2011   |
|        | • 1ea - 100-ft 10 AWG cable                                      | maybe in     |                      | \$125   | 6/2012   |
|        | • 1ea - 50-ft 10 AWG cable                                       | totes        |                      |         |          |
|        | • 5ea - 50-ft 12 AWG cables,                                     |              |                      |         |          |
|        | • 5ea - extension-cord outlet-boxes,                             |              |                      |         |          |
|        | • 2-ea short "splitter" with 2 outlets,                          |              |                      |         |          |