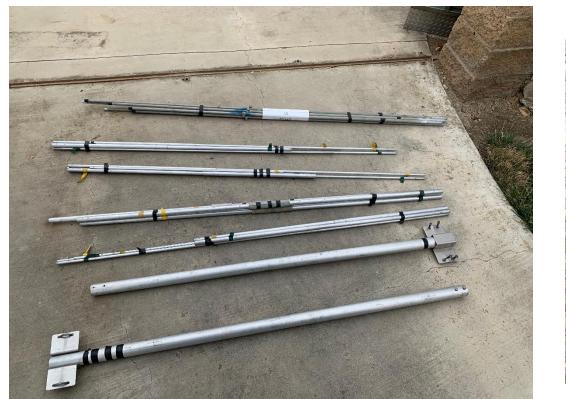

|             | Bob Eckweiler – AF6C | \$54      | 1/2002   |
|        | Corporate Seal                                                       |             | Bob Eckweiler – AF6C |           |          |
|        | Yaesu FT-757GX, PS, tuner                                            |             | Gene Eckert KJ6OML   | Donated   | 10/2019  |
|        |                                                                      |             |                      |           |          |
|        |                                                                      |             |                      |           |          |



























Antenna Pieces #30 & #31 (Maybe 10M, 15M, 20M monobanders):

## Antenna Pieces #30 & #31 continued: