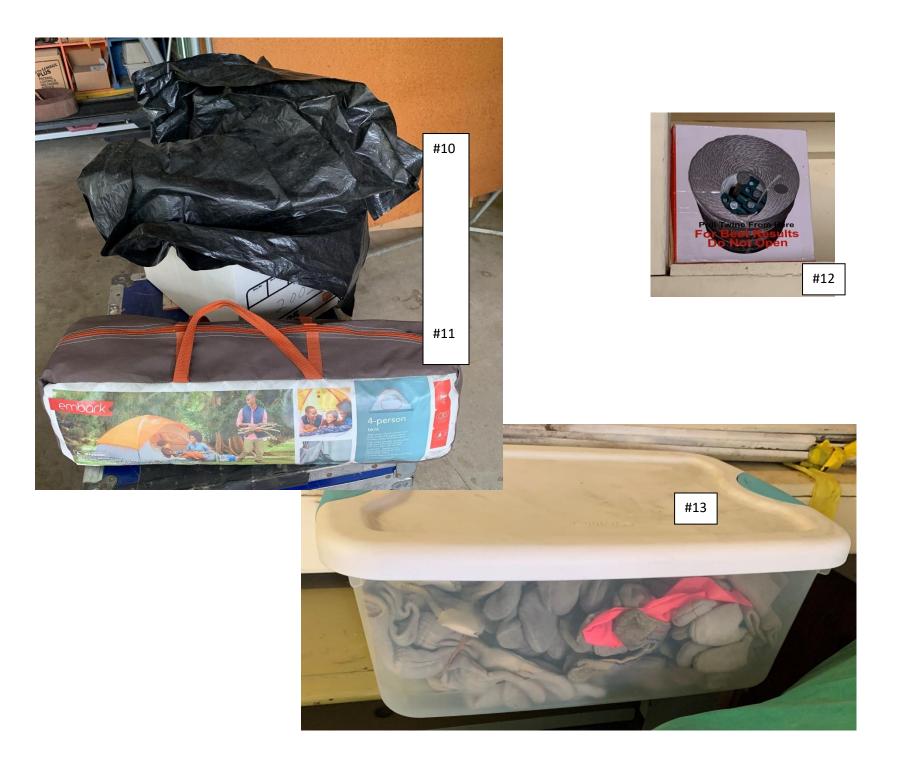

## OCARC Supply Inventory 06/05/2021

STORAGE = 18712 Sycamore Cir, Yorba Linda, CA [Mrs. Millard (N6TMT Mom)]

OCARC\_Equipment OLD LIST 08/23/2017: \_\_\_\_\_List-2017-08.xls

| Item # | Description                                                         | Comment     | Location         | Cost    | Acquired |  |
|--------|---------------------------------------------------------------------|-------------|------------------|---------|----------|--|
| 1      | Long grey box ("coffin") – poles, stakes, light rope                | See picture | STORAGE – for FD | Donated |          |  |
|        | 3 each 40-ft push-up mast (military - in grey boxes with guy ropes) |             |                  |         | 3/2005   |  |
| 2      | Long grey box ("coffin") – poles, stakes, light rope                | See picture | STORAGE – for FD | Donated |          |  |
| 3      | Long grey box ("coffin") – poles, stakes, light rope                | See picture | STORAGE – for FD | Donated |          |  |
| 4a     | 12 x 14 Coleman "walled tent" in canvas bag +                       | No picture  | Not seen/touched | Donated | 2019     |  |
| 4b     | Canvas bag with poles/stakes                                        |             |                  |         |          |  |
| 5      | "Rocket launcher" hub                                               | See picture | STORAGE – for FD | Donated | 2015     |  |
| 6      | "Rocket launcher" hub                                               | See picture | STORAGE – for FD | Donated | 2015     |  |
| 7      | 3 x foam interlocking pads                                          | See picture | STORAGE – for FD |         |          |  |
| 8      | "Rocket launcher" poles (multiple boxes):                           | See picture | STORAGE – for FD | Donated | 2015     |  |
|        | • Military stacking mast "Rocket Launcher" (Chip design) 2 each     |             |                  |         |          |  |
|        | • Military stacking mast "Rocket Launcher" (modern design) 1 ea     | See #35?    |                  |         |          |  |
| 9      | Blue box on wheels: contents ???                                    | See picture | STORAGE – for FD | Donated |          |  |
| 10     | White box: contents ???                                             | See picture | STORAGE – for FD | Donated |          |  |
| 11     | Tent – Embark brand 4-person                                        | See picture | STORAGE – for FD |         |          |  |
| 12     | Twine – extremely long roll                                         | See picture | STORAGE – for FD |         | 6/2019   |  |
| 13     | Clear tote/white cover – gloves, flags                              | See picture | STORAGE – for FD |         |          |  |
| 14     | Clear green tote                                                    | See picture | STORAGE – for FD |         |          |  |
| 15     | Clear tote                                                          | See picture | STORAGE – for FD |         |          |  |
| 16     | Small swivel base                                                   | See picture | STORAGE – for FD |         |          |  |
| 17     | Grey tote/black lid: Contents: Band Pass Filters:                   | See picture | STORAGE – for FD |         |          |  |
|        | • ICE Band-pass filters - 80M, 40M, 20M, 15M, 10M                   |             |                  |         |          |  |
|        | Home-made Band-pass filters - 40M, 20M, 15M, 10M                    |             |                  | Donated | 03/2016  |  |
| 18     | Grey tote/black lid: Contents: ???                                  | See picture | STORAGE – for FD |         |          |  |
|        |                                                                     |             |                  |         |          |  |

| Item # | Description                                                      | Comment      | Location             | Cost    | Acquired |
|--------|------------------------------------------------------------------|--------------|----------------------|---------|----------|
| 19     | Tall cardboard box: Ropes                                        | See picture  | STORAGE – for FD     |         |          |
| 20     | 3 x heavy duty yellow extension cords (not sure of # or lengths) | See - FD     | STORAGE – for FD     |         |          |
|        |                                                                  | Power Cables |                      |         |          |
| 21a    | 10 x 12 Coleman "walled tent" in green bag (a) +                 | See pictures | STORAGE – for FD     | Donated | 2015     |
| 21b    | green pole bag (b)                                               |              |                      |         |          |
| 22     | 2 x ½" (3/4"?) plywood about 4'x4'                               | See picture  | STORAGE – for FD     |         |          |
| 23     | Clear tote/blue lid: Contents ???                                | See picture  | STORAGE – for FD     | Donated |          |
| 24     | Clear tote/hinged black lid: Ropes                               | See picture  | STORAGE – for FD     | Donated |          |
| 25     | Tent: 13 x 9 dome screen house                                   | See picture  | STORAGE – for FD     |         |          |
| 26     | Measuring wheel                                                  | See picture  | STORAGE – for FD     |         |          |
| 27     | Metal stakes painted white                                       | See picture  | STORAGE – for FD     |         |          |
| 28     | 2 x 50' aluminum towers (5 sections each) noted tower #1 & #2:   | See picture  | STORAGE – for FD     |         |          |
|        | • 50 ft Aluminum Tower by Universal w/ Machined base             |              |                      | \$900   | 6/2006   |
|        | • 50 ft Aluminum Tower by Universal w/ bolted base               |              |                      | \$1300  | 6/2008   |
| 29     | 2 x bases for towers #1 & #2                                     | See picture  | STORAGE – for FD     |         |          |
| 30     | Antenna (various grouped as #30/#31. May be 3 antennas.):        | See picture  | STORAGE – for FD     | Donated |          |
|        | 3-element Force-12 20M light-weight beam                         |              |                      |         |          |
|        | • 5-element Hygain 15M beam                                      |              |                      |         |          |
|        | 3-element 10M beam                                               |              |                      |         |          |
| 31     | Antenna (various grouped as #30/#31. May be 3 antennas.)         | See item #30 | STORAGE – for FD     | Donated |          |
| 32     | Wire Antenna in small mailing box                                | No picture   | STORAGE – for FD     |         |          |
| 33     | Sledgehammer                                                     | See picture  | STORAGE – for FD     |         |          |
| 34     | Ground Rod                                                       | See picture  | STORAGE – for FD     |         |          |
| 35     | Home Depot Rocket Launcher                                       | See picture  | STORAGE – for FD     |         |          |
| 36     | Generator 5 KW – Honda – on wheels                               | No picture   | Bob Eckweiler – AF6C | \$1217  | 6/2000   |
|        | FD Power Cables:                                                 | See item #20 | STORAGE?             |         |          |
|        | • 1ea - 100-ft 12 AWG cable with 2 receptacles,                  | and some     |                      | \$375   | 6/2011   |
|        | • 1ea - 100-ft 10 AWG cable                                      | maybe in     |                      | \$125   | 6/2012   |
|        | • 1ea - 50-ft 10 AWG cable                                       | totes        |                      |         |          |
|        | • 5ea - 50-ft 12 AWG cables,                                     |              |                      |         |          |
|        | • 5ea - extension-cord outlet-boxes,                             |              |                      |         |          |
|        | • 2-ea short "splitter" with 2 outlets,                          |              |                      |         |          |