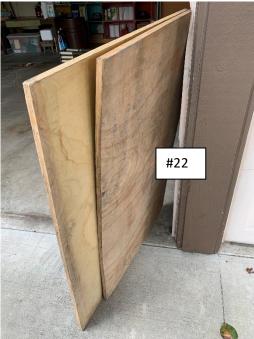

| Item # | Description                                                      | Comment      | Location             | Cost    | Acquired |
|--------|------------------------------------------------------------------|--------------|----------------------|---------|----------|
| 19     | Tall cardboard box: Ropes                                        | See picture  | STORAGE – for FD     |         |          |
| 20     | 3 x heavy duty yellow extension cords (not sure of # or lengths) | See - FD     | STORAGE – for FD     |         |          |
|        |                                                                  | Power Cables |                      |         |          |
| 21a    | 10 x 12 Coleman "walled tent" in green bag (a) +                 | See pictures | STORAGE – for FD     | Donated | 2015     |
| 21b    | green pole bag (b)                                               |              |                      |         |          |
| 22     | 2 x ½" (3/4"?) plywood about 4'x4'                               | See picture  | STORAGE – for FD     |         |          |
| 23     | Clear tote/blue lid: Contents ???                                | See picture  | STORAGE – for FD     | Donated |          |
| 24     | Clear tote/hinged black lid: Ropes                               | See picture  | STORAGE – for FD     | Donated |          |
| 25     | Tent: 13 x 9 dome screen house                                   | See picture  | STORAGE – for FD     |         |          |
| 26     | Measuring wheel                                                  | See picture  | STORAGE – for FD     |         |          |
| 27     | Metal stakes painted white                                       | See picture  | STORAGE – for FD     |         |          |
| 28     | 2 x 50' aluminum towers (5 sections each) noted tower #1 & #2:   | See picture  | STORAGE – for FD     |         |          |
|        | • 50 ft Aluminum Tower by Universal w/ Machined base             |              |                      | \$900   | 6/2006   |
|        | • 50 ft Aluminum Tower by Universal w/ bolted base               |              |                      | \$1300  | 6/2008   |
| 29     | 2 x bases for towers #1 & #2                                     | See picture  | STORAGE – for FD     |         |          |
| 30     | Antenna (various grouped as #30/#31. May be 3 antennas.):        | See picture  | STORAGE – for FD     | Donated |          |
|        | 3-element Force-12 20M light-weight beam                         |              |                      |         |          |
|        | • 5-element Hygain 15M beam                                      |              |                      |         |          |
|        | 3-element 10M beam                                               |              |                      |         |          |
| 31     | Antenna (various grouped as #30/#31. May be 3 antennas.)         | See item #30 | STORAGE – for FD     | Donated |          |
| 32     | Wire Antenna in small mailing box                                | No picture   | STORAGE – for FD     |         |          |
| 33     | Sledgehammer                                                     | See picture  | STORAGE – for FD     |         |          |
| 34     | Ground Rod                                                       | See picture  | STORAGE – for FD     |         |          |
| 35     | Home Depot Rocket Launcher                                       | See picture  | STORAGE – for FD     |         |          |
| 36     | Generator 5 KW – Honda – on wheels                               | No picture   | Bob Eckweiler – AF6C | \$1217  | 6/2000   |
|        | FD Power Cables:                                                 | See item #20 | STORAGE?             |         |          |
|        | • 1ea - 100-ft 12 AWG cable with 2 receptacles,                  | and some     |                      | \$375   | 6/2011   |
|        | • 1ea - 100-ft 10 AWG cable                                      | maybe in     |                      | \$125   | 6/2012   |
|        | • 1ea - 50-ft 10 AWG cable                                       | totes        |                      |         |          |
|        | • 5ea - 50-ft 12 AWG cables,                                     |              |                      |         |          |
|        | • 5ea - extension-cord outlet-boxes,                             |              |                      |         |          |
|        | • 2-ea short "splitter" with 2 outlets,                          |              |                      |         |          |