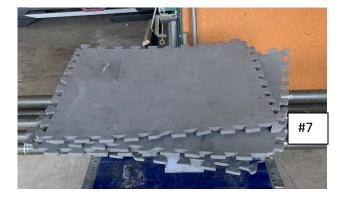

## OCARC Supply Inventory 06/05/2021

STORAGE = 18712 Sycamore Cir, Yorba Linda, CA [Mrs. Millard (N6TMT Mom)]

OCARC\_Equipment OLD LIST 08/23/2017: \_\_\_\_\_List-2017-08.xls

| Item # | Description                                                         | Comment     | Location         | Cost    | Acquired |  |
|--------|---------------------------------------------------------------------|-------------|------------------|---------|----------|--|
| 1      | Long grey box ("coffin") – poles, stakes, light rope                | See picture | STORAGE – for FD | Donated |          |  |
|        | 3 each 40-ft push-up mast (military - in grey boxes with guy ropes) |             |                  |         | 3/2005   |  |
| 2      | Long grey box ("coffin") – poles, stakes, light rope                | See picture | STORAGE – for FD | Donated |          |  |
| 3      | Long grey box ("coffin") – poles, stakes, light rope                | See picture | STORAGE – for FD | Donated |          |  |
| 4a     | 12 x 14 Coleman "walled tent" in canvas bag +                       | No picture  | Not seen/touched | Donated | 2019     |  |
| 4b     | Canvas bag with poles/stakes                                        |             |                  |         |          |  |
| 5      | "Rocket launcher" hub                                               | See picture | STORAGE – for FD | Donated | 2015     |  |
| 6      | "Rocket launcher" hub                                               | See picture | STORAGE – for FD | Donated | 2015     |  |
| 7      | 3 x foam interlocking pads                                          | See picture | STORAGE – for FD |         |          |  |
| 8      | "Rocket launcher" poles (multiple boxes):                           | See picture | STORAGE – for FD | Donated | 2015     |  |
|        | • Military stacking mast "Rocket Launcher" (Chip design) 2 each     |             |                  |         |          |  |
|        | • Military stacking mast "Rocket Launcher" (modern design) 1 ea     | See #35?    |                  |         |          |  |
| 9      | Blue box on wheels: contents ???                                    | See picture | STORAGE – for FD | Donated |          |  |
| 10     | White box: contents ???                                             | See picture | STORAGE – for FD | Donated |          |  |
| 11     | Tent – Embark brand 4-person                                        | See picture | STORAGE – for FD |         |          |  |
| 12     | Twine – extremely long roll                                         | See picture | STORAGE – for FD |         | 6/2019   |  |
| 13     | Clear tote/white cover – gloves, flags                              | See picture | STORAGE – for FD |         |          |  |
| 14     | Clear green tote                                                    | See picture | STORAGE – for FD |         |          |  |
| 15     | Clear tote                                                          | See picture | STORAGE – for FD |         |          |  |
| 16     | Small swivel base                                                   | See picture | STORAGE – for FD |         |          |  |
| 17     | Grey tote/black lid: Contents: Band Pass Filters:                   | See picture | STORAGE – for FD |         |          |  |
|        | • ICE Band-pass filters - 80M, 40M, 20M, 15M, 10M                   |             |                  |         |          |  |
|        | Home-made Band-pass filters - 40M, 20M, 15M, 10M                    |             |                  | Donated | 03/2016  |  |
| 18     | Grey tote/black lid: Contents: ???                                  | See picture | STORAGE – for FD |         |          |  |
|        |                                                                     |             |                  |         |          |  |