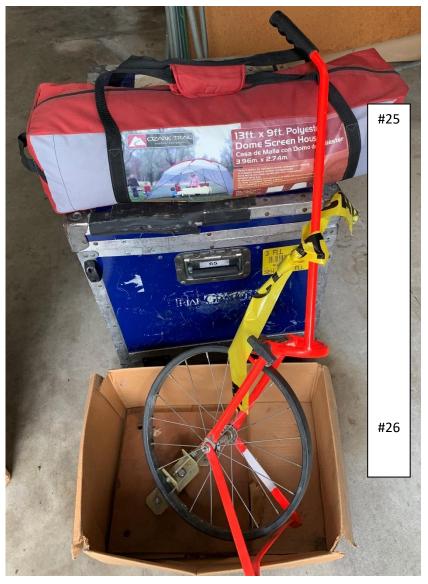

| Item # | Description                                                      | Comment      | Location             | Cost    | Acquired |
|--------|------------------------------------------------------------------|--------------|----------------------|---------|----------|
| 19     | Tall cardboard box: Ropes                                        | See picture  | STORAGE – for FD     |         |          |
| 20     | 3 x heavy duty yellow extension cords (not sure of # or lengths) | See - FD     | STORAGE – for FD     |         |          |
|        |                                                                  | Power Cables |                      |         |          |
| 21a    | 10 x 12 Coleman "walled tent" in green bag (a) +                 | See pictures | STORAGE – for FD     | Donated | 2015     |
| 21b    | green pole bag (b)                                               |              |                      |         |          |
| 22     | 2 x ½" (3/4"?) plywood about 4'x4'                               | See picture  | STORAGE – for FD     |         |          |
| 23     | Clear tote/blue lid: Contents ???                                | See picture  | STORAGE – for FD     | Donated |          |
| 24     | Clear tote/hinged black lid: Ropes                               | See picture  | STORAGE – for FD     | Donated |          |
| 25     | Tent: 13 x 9 dome screen house                                   | See picture  | STORAGE – for FD     |         |          |
| 26     | Measuring wheel                                                  | See picture  | STORAGE – for FD     |         |          |
| 27     | Metal stakes painted white                                       | See picture  | STORAGE – for FD     |         |          |
| 28     | 2 x 50' aluminum towers (5 sections each) noted tower #1 & #2:   | See picture  | STORAGE – for FD     |         |          |
|        | • 50 ft Aluminum Tower by Universal w/ Machined base             |              |                      | \$900   | 6/2006   |
|        | • 50 ft Aluminum Tower by Universal w/ bolted base               |              |                      | \$1300  | 6/2008   |
| 29     | 2 x bases for towers #1 & #2                                     | See picture  | STORAGE – for FD     |         |          |
| 30     | Antenna (various grouped as #30/#31. May be 3 antennas.):        | See picture  | STORAGE – for FD     | Donated |          |
|        | 3-element Force-12 20M light-weight beam                         |              |                      |         |          |
|        | • 5-element Hygain 15M beam                                      |              |                      |         |          |
|        | 3-element 10M beam                                               |              |                      |         |          |
| 31     | Antenna (various grouped as #30/#31. May be 3 antennas.)         | See item #30 | STORAGE – for FD     | Donated |          |
| 32     | Wire Antenna in small mailing box                                | No picture   | STORAGE – for FD     |         |          |
| 33     | Sledgehammer                                                     | See picture  | STORAGE – for FD     |         |          |
| 34     | Ground Rod                                                       | See picture  | STORAGE – for FD     |         |          |
| 35     | Home Depot Rocket Launcher                                       | See picture  | STORAGE – for FD     |         |          |
| 36     | Generator 5 KW – Honda – on wheels                               | No picture   | Bob Eckweiler – AF6C | \$1217  | 6/2000   |
|        | FD Power Cables:                                                 | See item #20 | STORAGE?             |         |          |
|        | • 1ea - 100-ft 12 AWG cable with 2 receptacles,                  | and some     |                      | \$375   | 6/2011   |
|        | • 1ea - 100-ft 10 AWG cable                                      | maybe in     |                      | \$125   | 6/2012   |
|        | • 1ea - 50-ft 10 AWG cable                                       | totes        |                      |         |          |
|        | • 5ea - 50-ft 12 AWG cables,                                     |              |                      |         |          |
|        | • 5ea - extension-cord outlet-boxes,                             |              |                      |         |          |
|        | • 2-ea short "splitter" with 2 outlets,                          |              |                      |         |          |