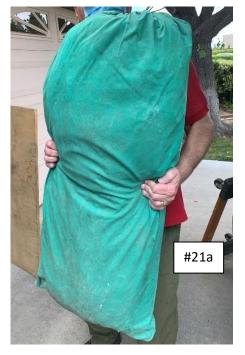

| Item # | Description                                                      | Comment      | Location             | Cost    | Acquired |
|--------|------------------------------------------------------------------|--------------|----------------------|---------|----------|
| 19     | Tall cardboard box: Ropes                                        | See picture  | STORAGE – for FD     |         |          |
| 20     | 3 x heavy duty yellow extension cords (not sure of # or lengths) | See - FD     | STORAGE – for FD     |         |          |
|        |                                                                  | Power Cables |                      |         |          |
| 21a    | 10 x 12 Coleman "walled tent" in green bag (a) +                 | See pictures | STORAGE – for FD     | Donated | 2015     |
| 21b    | green pole bag (b)                                               |              |                      |         |          |
| 22     | 2 x ½" (3/4"?) plywood about 4'x4'                               | See picture  | STORAGE – for FD     |         |          |
| 23     | Clear tote/blue lid: Contents ???                                | See picture  | STORAGE – for FD     | Donated |          |
| 24     | Clear tote/hinged black lid: Ropes                               | See picture  | STORAGE – for FD     | Donated |          |
| 25     | Tent: 13 x 9 dome screen house                                   | See picture  | STORAGE – for FD     |         |          |
| 26     | Measuring wheel                                                  | See picture  | STORAGE – for FD     |         |          |
| 27     | Metal stakes painted white                                       | See picture  | STORAGE – for FD     |         |          |
| 28     | 2 x 50' aluminum towers (5 sections each) noted tower #1 & #2:   | See picture  | STORAGE – for FD     |         |          |
|        | • 50 ft Aluminum Tower by Universal w/ Machined base             |              |                      | \$900   | 6/2006   |
|        | • 50 ft Aluminum Tower by Universal w/ bolted base               |              |                      | \$1300  | 6/2008   |
| 29     | 2 x bases for towers #1 & #2                                     | See picture  | STORAGE – for FD     |         |          |
| 30     | Antenna (various grouped as #30/#31. May be 3 antennas.):        | See picture  | STORAGE – for FD     | Donated |          |
|        | 3-element Force-12 20M light-weight beam                         |              |                      |         |          |
|        | • 5-element Hygain 15M beam                                      |              |                      |         |          |
|        | 3-element 10M beam                                               |              |                      |         |          |
| 31     | Antenna (various grouped as #30/#31. May be 3 antennas.)         | See item #30 | STORAGE – for FD     | Donated |          |
| 32     | Wire Antenna in small mailing box                                | No picture   | STORAGE – for FD     |         |          |
| 33     | Sledgehammer                                                     | See picture  | STORAGE – for FD     |         |          |
| 34     | Ground Rod                                                       | See picture  | STORAGE – for FD     |         |          |
| 35     | Home Depot Rocket Launcher                                       | See picture  | STORAGE – for FD     |         |          |
| 36     | Generator 5 KW – Honda – on wheels                               | No picture   | Bob Eckweiler – AF6C | \$1217  | 6/2000   |
|        | FD Power Cables:                                                 | See item #20 | STORAGE?             |         |          |
|        | • 1ea - 100-ft 12 AWG cable with 2 receptacles,                  | and some     |                      | \$375   | 6/2011   |
|        | • 1ea - 100-ft 10 AWG cable                                      | maybe in     |                      | \$125   | 6/2012   |
|        | • 1ea - 50-ft 10 AWG cable                                       | totes        |                      |         |          |
|        | • 5ea - 50-ft 12 AWG cables,                                     |              |                      |         |          |
|        | • 5ea - extension-cord outlet-boxes,                             |              |                      |         |          |
|        | • 2-ea short "splitter" with 2 outlets,                          |              |                      |         |          |