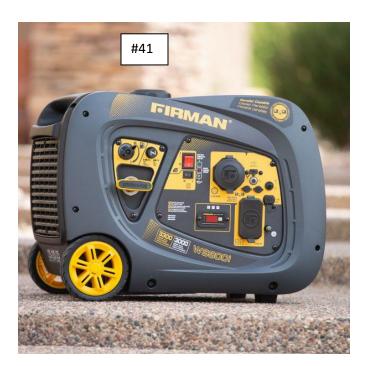

| ltem # | Description                                                          | Comment     | Location             | Cost      | Acquired |
|--------|----------------------------------------------------------------------|-------------|----------------------|-----------|----------|
| 38     | 1ea - Generator power adapter cable: 4-wire to special 3-wire        | See picture | Bob Eckweiler – AF6C |           |          |
| 39     | 24-ft yellow plastic push-up                                         | See picture | STORAGE              | Donated   | 3/2005   |
| 40     | 24-ft yellow plastic push-up                                         | Same as #39 | Bob Eckweiler – AF6C | Donated   | 3/2005   |
| 41     | Firman W03081 3300 WATT INVERTER Generator                           | See picture | ???                  | \$915     | 5/2021   |
| 42     | Power cable/adapter for Firman Generator                             | See picture | ??? with generator   | \$30parts | 5/2021   |
|        | Coax (in boxes?):                                                    |             | STORAGE in boxes?    |           |          |
|        | • Coax - 100 ft RG-8X                                                |             |                      |           | 8/2017   |
|        | Coax - 50 ft RG-8X                                                   |             |                      |           | 8/2017   |
|        | Rayovac Lanterns - with battery, Field Day                           |             | STORAGE? – for FD    |           | 6/2015   |
|        | ARRL Flag                                                            |             | ???                  | \$53      | 8/2002   |
|        | American Flag                                                        |             | LOST                 |           |          |
|        | OCARC Banner                                                         |             | Bob Eckweiler – AF6C | Donated   |          |
|        | OCARC Field Day banner                                               |             | Bob Eckweiler – AF6C | \$50      | 6/2013   |
|        | Kenwood TS-140S HF Rig w/ Astron RS-20 P/S (loaner for club members) |             | Steve KK6REB         | Donated   |          |
|        | Wooden Podium                                                        |             | Dan Dankert – N6PEQ  | Donated   |          |
|        | Laminating machine                                                   |             | Bob Eckweiler – AF6C | \$54      | 1/2002   |
|        | Corporate Seal                                                       |             | Bob Eckweiler – AF6C |           |          |
|        | Yaesu FT-757GX, PS, tuner                                            |             | Gene Eckert KJ6OML   | Donated   | 10/2019  |
|        |                                                                      |             |                      |           |          |
|        |                                                                      |             |                      |           |          |