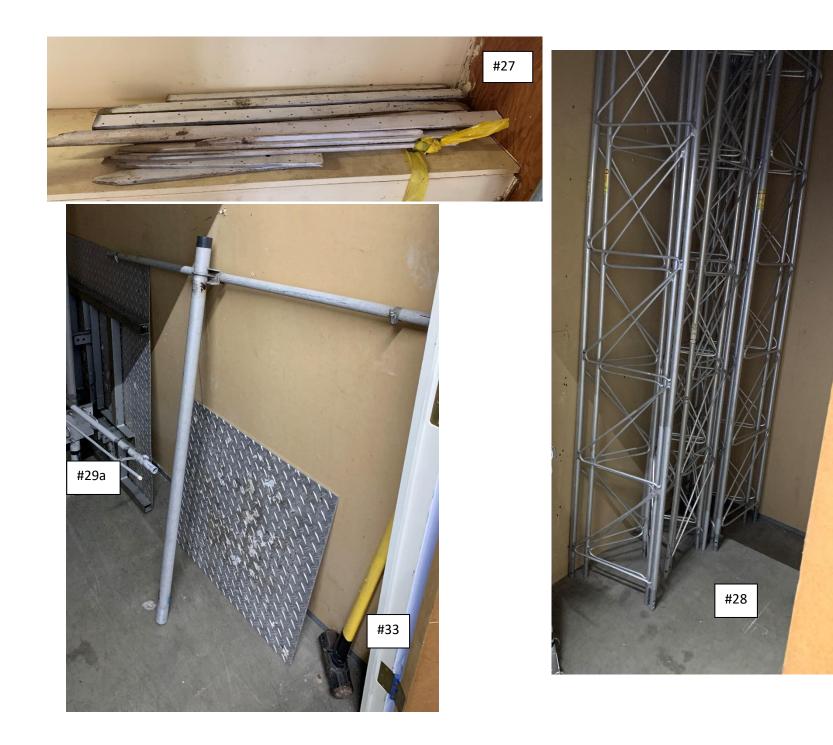

| Item # | Description                                                      | Comment      | Location             | Cost    | Acquired |
|--------|------------------------------------------------------------------|--------------|----------------------|---------|----------|
| 19     | Tall cardboard box: Ropes                                        | See picture  | STORAGE – for FD     |         |          |
| 20     | 3 x heavy duty yellow extension cords (not sure of # or lengths) | See - FD     | STORAGE – for FD     |         |          |
|        |                                                                  | Power Cables |                      |         |          |
| 21a    | 10 x 12 Coleman "walled tent" in green bag (a) +                 | See pictures | STORAGE – for FD     | Donated | 2015     |
| 21b    | green pole bag (b)                                               |              |                      |         |          |
| 22     | 2 x ½" (3/4"?) plywood about 4'x4'                               | See picture  | STORAGE – for FD     |         |          |
| 23     | Clear tote/blue lid: Contents ???                                | See picture  | STORAGE – for FD     | Donated |          |
| 24     | Clear tote/hinged black lid: Ropes                               | See picture  | STORAGE – for FD     | Donated |          |
| 25     | Tent: 13 x 9 dome screen house                                   | See picture  | STORAGE – for FD     |         |          |
| 26     | Measuring wheel                                                  | See picture  | STORAGE – for FD     |         |          |
| 27     | Metal stakes painted white                                       | See picture  | STORAGE – for FD     |         |          |
| 28     | 2 x 50' aluminum towers (5 sections each) noted tower #1 & #2:   | See picture  | STORAGE – for FD     |         |          |
|        | • 50 ft Aluminum Tower by Universal w/ Machined base             |              |                      | \$900   | 6/2006   |
|        | • 50 ft Aluminum Tower by Universal w/ bolted base               |              |                      | \$1300  | 6/2008   |
| 29     | 2 x bases for towers #1 & #2                                     | See picture  | STORAGE – for FD     |         |          |
| 30     | Antenna (various grouped as #30/#31. May be 3 antennas.):        | See picture  | STORAGE – for FD     | Donated |          |
|        | 3-element Force-12 20M light-weight beam                         |              |                      |         |          |
|        | • 5-element Hygain 15M beam                                      |              |                      |         |          |
|        | 3-element 10M beam                                               |              |                      |         |          |
| 31     | Antenna (various grouped as #30/#31. May be 3 antennas.)         | See item #30 | STORAGE – for FD     | Donated |          |
| 32     | Wire Antenna in small mailing box                                | No picture   | STORAGE – for FD     |         |          |
| 33     | Sledgehammer                                                     | See picture  | STORAGE – for FD     |         |          |
| 34     | Ground Rod                                                       | See picture  | STORAGE – for FD     |         |          |
| 35     | Home Depot Rocket Launcher                                       | See picture  | STORAGE – for FD     |         |          |
| 36     | Generator 5 KW – Honda – on wheels                               | No picture   | Bob Eckweiler – AF6C | \$1217  | 6/2000   |
|        | FD Power Cables:                                                 | See item #20 | STORAGE?             |         |          |
|        | • 1ea - 100-ft 12 AWG cable with 2 receptacles,                  | and some     |                      | \$375   | 6/2011   |
|        | • 1ea - 100-ft 10 AWG cable                                      | maybe in     |                      | \$125   | 6/2012   |
|        | • 1ea - 50-ft 10 AWG cable                                       | totes        |                      |         |          |
|        | • 5ea - 50-ft 12 AWG cables,                                     |              |                      |         |          |
|        | • 5ea - extension-cord outlet-boxes,                             |              |                      |         |          |
|        | • 2-ea short "splitter" with 2 outlets,                          |              |                      |         |          |