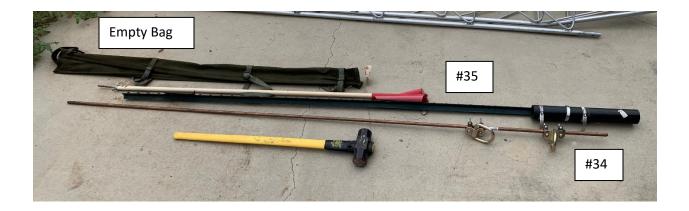

| Item # | Description                                                      | Comment      | Location             | Cost    | Acquired |
|--------|------------------------------------------------------------------|--------------|----------------------|---------|----------|
| 19     | Tall cardboard box: Ropes                                        | See picture  | STORAGE – for FD     |         |          |
| 20     | 3 x heavy duty yellow extension cords (not sure of # or lengths) | See - FD     | STORAGE – for FD     |         |          |
|        |                                                                  | Power Cables |                      |         |          |
| 21a    | 10 x 12 Coleman "walled tent" in green bag (a) +                 | See pictures | STORAGE – for FD     | Donated | 2015     |
| 21b    | green pole bag (b)                                               |              |                      |         |          |
| 22     | 2 x ½" (3/4"?) plywood about 4'x4'                               | See picture  | STORAGE – for FD     |         |          |
| 23     | Clear tote/blue lid: Contents ???                                | See picture  | STORAGE – for FD     | Donated |          |
| 24     | Clear tote/hinged black lid: Ropes                               | See picture  | STORAGE – for FD     | Donated |          |
| 25     | Tent: 13 x 9 dome screen house                                   | See picture  | STORAGE – for FD     |         |          |
| 26     | Measuring wheel                                                  | See picture  | STORAGE – for FD     |         |          |
| 27     | Metal stakes painted white                                       | See picture  | STORAGE – for FD     |         |          |
| 28     | 2 x 50' aluminum towers (5 sections each) noted tower #1 & #2:   | See picture  | STORAGE – for FD     |         |          |
|        | • 50 ft Aluminum Tower by Universal w/ Machined base             |              |                      | \$900   | 6/2006   |
|        | • 50 ft Aluminum Tower by Universal w/ bolted base               |              |                      | \$1300  | 6/2008   |
| 29     | 2 x bases for towers #1 & #2                                     | See picture  | STORAGE – for FD     |         |          |
| 30     | Antenna (various grouped as #30/#31. May be 3 antennas.):        | See picture  | STORAGE – for FD     | Donated |          |
|        | 3-element Force-12 20M light-weight beam                         |              |                      |         |          |
|        | • 5-element Hygain 15M beam                                      |              |                      |         |          |
|        | 3-element 10M beam                                               |              |                      |         |          |
| 31     | Antenna (various grouped as #30/#31. May be 3 antennas.)         | See item #30 | STORAGE – for FD     | Donated |          |
| 32     | Wire Antenna in small mailing box                                | No picture   | STORAGE – for FD     |         |          |
| 33     | Sledgehammer                                                     | See picture  | STORAGE – for FD     |         |          |
| 34     | Ground Rod                                                       | See picture  | STORAGE – for FD     |         |          |
| 35     | Home Depot Rocket Launcher                                       | See picture  | STORAGE – for FD     |         |          |
| 36     | Generator 5 KW – Honda – on wheels                               | No picture   | Bob Eckweiler – AF6C | \$1217  | 6/2000   |
|        | FD Power Cables:                                                 | See item #20 | STORAGE?             |         |          |
|        | • 1ea - 100-ft 12 AWG cable with 2 receptacles,                  | and some     |                      | \$375   | 6/2011   |
|        | • 1ea - 100-ft 10 AWG cable                                      | maybe in     |                      | \$125   | 6/2012   |
|        | • 1ea - 50-ft 10 AWG cable                                       | totes        |                      |         |          |
|        | • 5ea - 50-ft 12 AWG cables,                                     |              |                      |         |          |
|        | • 5ea - extension-cord outlet-boxes,                             |              |                      |         |          |
|        | • 2-ea short "splitter" with 2 outlets,                          |              |                      |         |          |