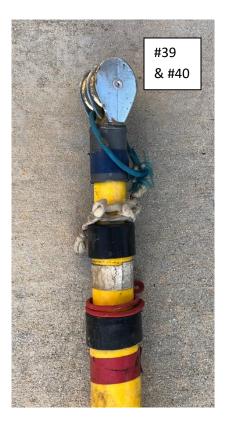

| ltem # | Description                                                          | Comment     | Location             | Cost      | Acquired |
|--------|----------------------------------------------------------------------|-------------|----------------------|-----------|----------|
| 38     | 1ea - Generator power adapter cable: 4-wire to special 3-wire        | See picture | Bob Eckweiler – AF6C |           |          |
| 39     | 24-ft yellow plastic push-up                                         | See picture | STORAGE              | Donated   | 3/2005   |
| 40     | 24-ft yellow plastic push-up                                         | Same as #39 | Bob Eckweiler – AF6C | Donated   | 3/2005   |
| 41     | Firman W03081 3300 WATT INVERTER Generator                           | See picture | ???                  | \$915     | 5/2021   |
| 42     | Power cable/adapter for Firman Generator                             | See picture | ??? with generator   | \$30parts | 5/2021   |
|        | Coax (in boxes?):                                                    |             | STORAGE in boxes?    |           |          |
|        | • Coax - 100 ft RG-8X                                                |             |                      |           | 8/2017   |
|        | Coax - 50 ft RG-8X                                                   |             |                      |           | 8/2017   |
|        | Rayovac Lanterns - with battery, Field Day                           |             | STORAGE? – for FD    |           | 6/2015   |
|        | ARRL Flag                                                            |             | ???                  | \$53      | 8/2002   |
|        | American Flag                                                        |             | LOST                 |           |          |
|        | OCARC Banner                                                         |             | Bob Eckweiler – AF6C | Donated   |          |
|        | OCARC Field Day banner                                               |             | Bob Eckweiler – AF6C | \$50      | 6/2013   |
|        | Kenwood TS-140S HF Rig w/ Astron RS-20 P/S (loaner for club members) |             | Steve KK6REB         | Donated   |          |
|        | Wooden Podium                                                        |             | Dan Dankert – N6PEQ  | Donated   |          |
|        | Laminating machine                                                   |             | Bob Eckweiler – AF6C | \$54      | 1/2002   |
|        | Corporate Seal                                                       |             | Bob Eckweiler – AF6C |           |          |
|        | Yaesu FT-757GX, PS, tuner                                            |             | Gene Eckert KJ6OML   | Donated   | 10/2019  |
|        |                                                                      |             |                      |           |          |
|        |                                                                      |             |                      |           |          |