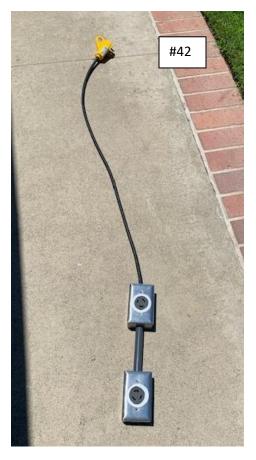

| ltem # | Description                                                          | Comment     | Location             | Cost      | Acquired |
|--------|----------------------------------------------------------------------|-------------|----------------------|-----------|----------|
| 38     | 1ea - Generator power adapter cable: 4-wire to special 3-wire        | See picture | Bob Eckweiler – AF6C |           |          |
| 39     | 24-ft yellow plastic push-up                                         | See picture | STORAGE              | Donated   | 3/2005   |
| 40     | 24-ft yellow plastic push-up                                         | Same as #39 | Bob Eckweiler – AF6C | Donated   | 3/2005   |
| 41     | Firman W03081 3300 WATT INVERTER Generator                           | See picture | ???                  | \$915     | 5/2021   |
| 42     | Power cable/adapter for Firman Generator                             | See picture | ??? with generator   | \$30parts | 5/2021   |
|        | Coax (in boxes?):                                                    |             | STORAGE in boxes?    |           |          |
|        | • Coax - 100 ft RG-8X                                                |             |                      |           | 8/2017   |
|        | Coax - 50 ft RG-8X                                                   |             |                      |           | 8/2017   |
|        | Rayovac Lanterns - with battery, Field Day                           |             | STORAGE? – for FD    |           | 6/2015   |
|        | ARRL Flag                                                            |             | ???                  | \$53      | 8/2002   |
|        | American Flag                                                        |             | LOST                 |           |          |
|        | OCARC Banner                                                         |             | Bob Eckweiler – AF6C | Donated   |          |
|        | OCARC Field Day banner                                               |             | Bob Eckweiler – AF6C | \$50      | 6/2013   |
|        | Kenwood TS-140S HF Rig w/ Astron RS-20 P/S (loaner for club members) |             | Steve KK6REB         | Donated   |          |
|        | Wooden Podium                                                        |             | Dan Dankert – N6PEQ  | Donated   |          |
|        | Laminating machine                                                   |             | Bob Eckweiler – AF6C | \$54      | 1/2002   |
|        | Corporate Seal                                                       |             | Bob Eckweiler – AF6C |           |          |
|        | Yaesu FT-757GX, PS, tuner                                            |             | Gene Eckert KJ6OML   | Donated   | 10/2019  |
|        |                                                                      |             |                      |           |          |
|        |                                                                      |             |                      |           |          |