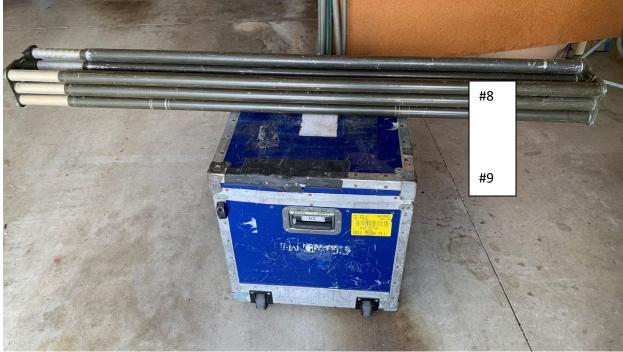

## OCARC Supply Inventory 06/05/2021

STORAGE = 18712 Sycamore Cir, Yorba Linda, CA [Mrs. Millard (N6TMT Mom)]

OCARC\_Equipment OLD LIST 08/23/2017: \_\_\_\_\_List-2017-08.xls

| Item # | Description                                                         | Comment     | Location         | Cost    | Acquired |  |
|--------|---------------------------------------------------------------------|-------------|------------------|---------|----------|--|
| 1      | Long grey box ("coffin") – poles, stakes, light rope                | See picture | STORAGE – for FD | Donated |          |  |
|        | 3 each 40-ft push-up mast (military - in grey boxes with guy ropes) |             |                  |         | 3/2005   |  |
| 2      | Long grey box ("coffin") – poles, stakes, light rope                | See picture | STORAGE – for FD | Donated |          |  |
| 3      | Long grey box ("coffin") – poles, stakes, light rope                | See picture | STORAGE – for FD | Donated |          |  |
| 4a     | 12 x 14 Coleman "walled tent" in canvas bag +                       | No picture  | Not seen/touched | Donated | 2019     |  |
| 4b     | Canvas bag with poles/stakes                                        |             |                  |         |          |  |
| 5      | "Rocket launcher" hub                                               | See picture | STORAGE – for FD | Donated | 2015     |  |
| 6      | "Rocket launcher" hub                                               | See picture | STORAGE – for FD | Donated | 2015     |  |
| 7      | 3 x foam interlocking pads                                          | See picture | STORAGE – for FD |         |          |  |
| 8      | "Rocket launcher" poles (multiple boxes):                           | See picture | STORAGE – for FD | Donated | 2015     |  |
|        | • Military stacking mast "Rocket Launcher" (Chip design) 2 each     |             |                  |         |          |  |
|        | • Military stacking mast "Rocket Launcher" (modern design) 1 ea     | See #35?    |                  |         |          |  |
| 9      | Blue box on wheels: contents ???                                    | See picture | STORAGE – for FD | Donated |          |  |
| 10     | White box: contents ???                                             | See picture | STORAGE – for FD | Donated |          |  |
| 11     | Tent – Embark brand 4-person                                        | See picture | STORAGE – for FD |         |          |  |
| 12     | Twine – extremely long roll                                         | See picture | STORAGE – for FD |         | 6/2019   |  |
| 13     | Clear tote/white cover – gloves, flags                              | See picture | STORAGE – for FD |         |          |  |
| 14     | Clear green tote                                                    | See picture | STORAGE – for FD |         |          |  |
| 15     | Clear tote                                                          | See picture | STORAGE – for FD |         |          |  |
| 16     | Small swivel base                                                   | See picture | STORAGE – for FD |         |          |  |
| 17     | Grey tote/black lid: Contents: Band Pass Filters:                   | See picture | STORAGE – for FD |         |          |  |
|        | • ICE Band-pass filters - 80M, 40M, 20M, 15M, 10M                   |             |                  |         |          |  |
|        | Home-made Band-pass filters - 40M, 20M, 15M, 10M                    |             |                  | Donated | 03/2016  |  |
| 18     | Grey tote/black lid: Contents: ???                                  | See picture | STORAGE – for FD |         |          |  |
|        |                                                                     |             |                  |         |          |  |