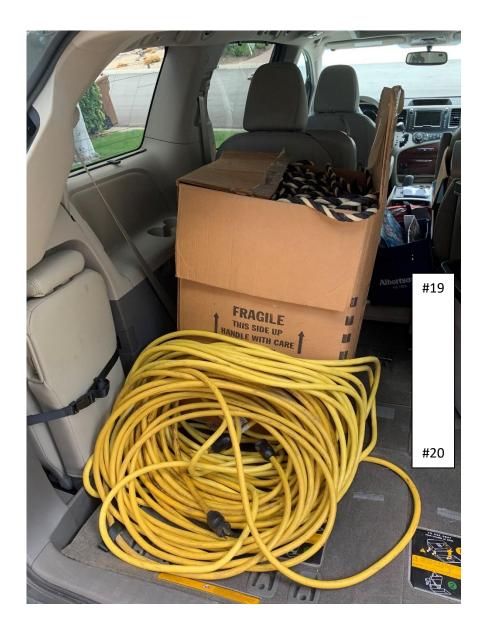

| Item # | Description                                                      | Comment      | Location             | Cost    | Acquired |
|--------|------------------------------------------------------------------|--------------|----------------------|---------|----------|
| 19     | Tall cardboard box: Ropes                                        | See picture  | STORAGE – for FD     |         |          |
| 20     | 3 x heavy duty yellow extension cords (not sure of # or lengths) | See - FD     | STORAGE – for FD     |         |          |
|        |                                                                  | Power Cables |                      |         |          |
| 21a    | 10 x 12 Coleman "walled tent" in green bag (a) +                 | See pictures | STORAGE – for FD     | Donated | 2015     |
| 21b    | green pole bag (b)                                               |              |                      |         |          |
| 22     | 2 x ½" (3/4"?) plywood about 4'x4'                               | See picture  | STORAGE – for FD     |         |          |
| 23     | Clear tote/blue lid: Contents ???                                | See picture  | STORAGE – for FD     | Donated |          |
| 24     | Clear tote/hinged black lid: Ropes                               | See picture  | STORAGE – for FD     | Donated |          |
| 25     | Tent: 13 x 9 dome screen house                                   | See picture  | STORAGE – for FD     |         |          |
| 26     | Measuring wheel                                                  | See picture  | STORAGE – for FD     |         |          |
| 27     | Metal stakes painted white                                       | See picture  | STORAGE – for FD     |         |          |
| 28     | 2 x 50' aluminum towers (5 sections each) noted tower #1 & #2:   | See picture  | STORAGE – for FD     |         |          |
|        | • 50 ft Aluminum Tower by Universal w/ Machined base             |              |                      | \$900   | 6/2006   |
|        | • 50 ft Aluminum Tower by Universal w/ bolted base               |              |                      | \$1300  | 6/2008   |
| 29     | 2 x bases for towers #1 & #2                                     | See picture  | STORAGE – for FD     |         |          |
| 30     | Antenna (various grouped as #30/#31. May be 3 antennas.):        | See picture  | STORAGE – for FD     | Donated |          |
|        | 3-element Force-12 20M light-weight beam                         |              |                      |         |          |
|        | • 5-element Hygain 15M beam                                      |              |                      |         |          |
|        | 3-element 10M beam                                               |              |                      |         |          |
| 31     | Antenna (various grouped as #30/#31. May be 3 antennas.)         | See item #30 | STORAGE – for FD     | Donated |          |
| 32     | Wire Antenna in small mailing box                                | No picture   | STORAGE – for FD     |         |          |
| 33     | Sledgehammer                                                     | See picture  | STORAGE – for FD     |         |          |
| 34     | Ground Rod                                                       | See picture  | STORAGE – for FD     |         |          |
| 35     | Home Depot Rocket Launcher                                       | See picture  | STORAGE – for FD     |         |          |
| 36     | Generator 5 KW – Honda – on wheels                               | No picture   | Bob Eckweiler – AF6C | \$1217  | 6/2000   |
|        | FD Power Cables:                                                 | See item #20 | STORAGE?             |         |          |
|        | • 1ea - 100-ft 12 AWG cable with 2 receptacles,                  | and some     |                      | \$375   | 6/2011   |
|        | • 1ea - 100-ft 10 AWG cable                                      | maybe in     |                      | \$125   | 6/2012   |
|        | • 1ea - 50-ft 10 AWG cable                                       | totes        |                      |         |          |
|        | • 5ea - 50-ft 12 AWG cables,                                     |              |                      |         |          |
|        | • 5ea - extension-cord outlet-boxes,                             |              |                      |         |          |
|        | • 2-ea short "splitter" with 2 outlets,                          |              |                      |         |          |