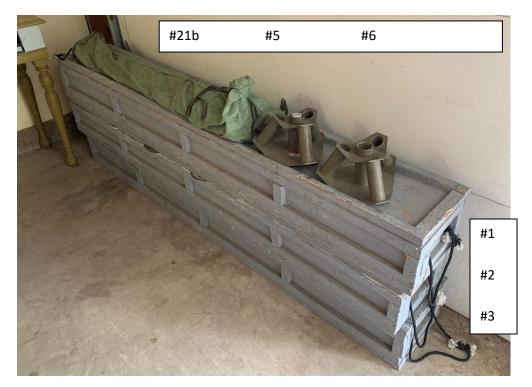

## OCARC Supply Inventory 06/05/2021

STORAGE = 18712 Sycamore Cir, Yorba Linda, CA [Mrs. Millard (N6TMT Mom)]

OCARC\_Equipment OLD LIST 08/23/2017: \_\_\_\_\_List-2017-08.xls

| Item # | Description                                                         | Comment     | Location         | Cost    | Acquired |  |
|--------|---------------------------------------------------------------------|-------------|------------------|---------|----------|--|
| 1      | Long grey box ("coffin") – poles, stakes, light rope                | See picture | STORAGE – for FD | Donated |          |  |
|        | 3 each 40-ft push-up mast (military - in grey boxes with guy ropes) |             |                  |         | 3/2005   |  |
| 2      | Long grey box ("coffin") – poles, stakes, light rope                | See picture | STORAGE – for FD | Donated |          |  |
| 3      | Long grey box ("coffin") – poles, stakes, light rope                | See picture | STORAGE – for FD | Donated |          |  |
| 4a     | 12 x 14 Coleman "walled tent" in canvas bag +                       | No picture  | Not seen/touched | Donated | 2019     |  |
| 4b     | Canvas bag with poles/stakes                                        |             |                  |         |          |  |
| 5      | "Rocket launcher" hub                                               | See picture | STORAGE – for FD | Donated | 2015     |  |
| 6      | "Rocket launcher" hub                                               | See picture | STORAGE – for FD | Donated | 2015     |  |
| 7      | 3 x foam interlocking pads                                          | See picture | STORAGE – for FD |         |          |  |
| 8      | "Rocket launcher" poles (multiple boxes):                           | See picture | STORAGE – for FD | Donated | 2015     |  |
|        | • Military stacking mast "Rocket Launcher" (Chip design) 2 each     |             |                  |         |          |  |
|        | • Military stacking mast "Rocket Launcher" (modern design) 1 ea     | See #35?    |                  |         |          |  |
| 9      | Blue box on wheels: contents ???                                    | See picture | STORAGE – for FD | Donated |          |  |
| 10     | White box: contents ???                                             | See picture | STORAGE – for FD | Donated |          |  |
| 11     | Tent – Embark brand 4-person                                        | See picture | STORAGE – for FD |         |          |  |
| 12     | Twine – extremely long roll                                         | See picture | STORAGE – for FD |         | 6/2019   |  |
| 13     | Clear tote/white cover – gloves, flags                              | See picture | STORAGE – for FD |         |          |  |
| 14     | Clear green tote                                                    | See picture | STORAGE – for FD |         |          |  |
| 15     | Clear tote                                                          | See picture | STORAGE – for FD |         |          |  |
| 16     | Small swivel base                                                   | See picture | STORAGE – for FD |         |          |  |
| 17     | Grey tote/black lid: Contents: Band Pass Filters:                   | See picture | STORAGE – for FD |         |          |  |
|        | • ICE Band-pass filters - 80M, 40M, 20M, 15M, 10M                   |             |                  |         |          |  |
|        | Home-made Band-pass filters - 40M, 20M, 15M, 10M                    |             |                  | Donated | 03/2016  |  |
| 18     | Grey tote/black lid: Contents: ???                                  | See picture | STORAGE – for FD |         |          |  |
|        |                                                                     |             |                  |         |          |  |

| Item # | Description                                                      | Comment      | Location             | Cost    | Acquired |
|--------|------------------------------------------------------------------|--------------|----------------------|---------|----------|
| 19     | Tall cardboard box: Ropes                                        | See picture  | STORAGE – for FD     |         |          |
| 20     | 3 x heavy duty yellow extension cords (not sure of # or lengths) | See - FD     | STORAGE – for FD     |         |          |
|        |                                                                  | Power Cables |                      |         |          |
| 21a    | 10 x 12 Coleman "walled tent" in green bag (a) +                 | See pictures | STORAGE – for FD     | Donated | 2015     |
| 21b    | green pole bag (b)                                               |              |                      |         |          |
| 22     | 2 x ½" (3/4"?) plywood about 4'x4'                               | See picture  | STORAGE – for FD     |         |          |
| 23     | Clear tote/blue lid: Contents ???                                | See picture  | STORAGE – for FD     | Donated |          |
| 24     | Clear tote/hinged black lid: Ropes                               | See picture  | STORAGE – for FD     | Donated |          |
| 25     | Tent: 13 x 9 dome screen house                                   | See picture  | STORAGE – for FD     |         |          |
| 26     | Measuring wheel                                                  | See picture  | STORAGE – for FD     |         |          |
| 27     | Metal stakes painted white                                       | See picture  | STORAGE – for FD     |         |          |
| 28     | 2 x 50' aluminum towers (5 sections each) noted tower #1 & #2:   | See picture  | STORAGE – for FD     |         |          |
|        | • 50 ft Aluminum Tower by Universal w/ Machined base             |              |                      | \$900   | 6/2006   |
|        | • 50 ft Aluminum Tower by Universal w/ bolted base               |              |                      | \$1300  | 6/2008   |
| 29     | 2 x bases for towers #1 & #2                                     | See picture  | STORAGE – for FD     |         |          |
| 30     | Antenna (various grouped as #30/#31. May be 3 antennas.):        | See picture  | STORAGE – for FD     | Donated |          |
|        | 3-element Force-12 20M light-weight beam                         |              |                      |         |          |
|        | • 5-element Hygain 15M beam                                      |              |                      |         |          |
|        | 3-element 10M beam                                               |              |                      |         |          |
| 31     | Antenna (various grouped as #30/#31. May be 3 antennas.)         | See item #30 | STORAGE – for FD     | Donated |          |
| 32     | Wire Antenna in small mailing box                                | No picture   | STORAGE – for FD     |         |          |
| 33     | Sledgehammer                                                     | See picture  | STORAGE – for FD     |         |          |
| 34     | Ground Rod                                                       | See picture  | STORAGE – for FD     |         |          |
| 35     | Home Depot Rocket Launcher                                       | See picture  | STORAGE – for FD     |         |          |
| 36     | Generator 5 KW – Honda – on wheels                               | No picture   | Bob Eckweiler – AF6C | \$1217  | 6/2000   |
|        | FD Power Cables:                                                 | See item #20 | STORAGE?             |         |          |
|        | • 1ea - 100-ft 12 AWG cable with 2 receptacles,                  | and some     |                      | \$375   | 6/2011   |
|        | • 1ea - 100-ft 10 AWG cable                                      | maybe in     |                      | \$125   | 6/2012   |
|        | • 1ea - 50-ft 10 AWG cable                                       | totes        |                      |         |          |
|        | • 5ea - 50-ft 12 AWG cables,                                     |              |                      |         |          |
|        | • 5ea - extension-cord outlet-boxes,                             |              |                      |         |          |
|        | • 2-ea short "splitter" with 2 outlets,                          |              |                      |         |          |