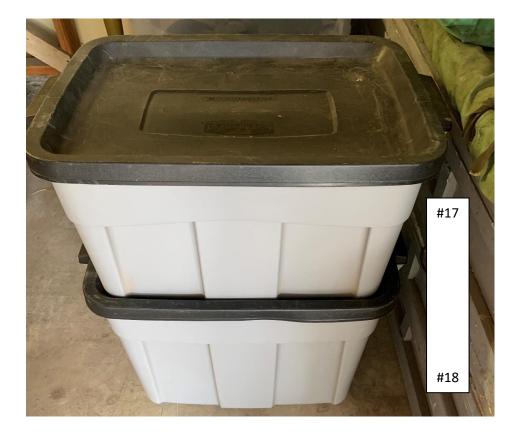

## OCARC Supply Inventory 06/05/2021

STORAGE = 18712 Sycamore Cir, Yorba Linda, CA [Mrs. Millard (N6TMT Mom)]

OCARC\_Equipment OLD LIST 08/23/2017: \_\_\_\_\_List-2017-08.xls

| Item # | Description                                                         | Comment     | Location         | Cost    | Acquired |  |
|--------|---------------------------------------------------------------------|-------------|------------------|---------|----------|--|
| 1      | Long grey box ("coffin") – poles, stakes, light rope                | See picture | STORAGE – for FD | Donated |          |  |
|        | 3 each 40-ft push-up mast (military - in grey boxes with guy ropes) |             |                  |         | 3/2005   |  |
| 2      | Long grey box ("coffin") – poles, stakes, light rope                | See picture | STORAGE – for FD | Donated |          |  |
| 3      | Long grey box ("coffin") – poles, stakes, light rope                | See picture | STORAGE – for FD | Donated |          |  |
| 4a     | 12 x 14 Coleman "walled tent" in canvas bag +                       | No picture  | Not seen/touched | Donated | 2019     |  |
| 4b     | Canvas bag with poles/stakes                                        |             |                  |         |          |  |
| 5      | "Rocket launcher" hub                                               | See picture | STORAGE – for FD | Donated | 2015     |  |
| 6      | "Rocket launcher" hub                                               | See picture | STORAGE – for FD | Donated | 2015     |  |
| 7      | 3 x foam interlocking pads                                          | See picture | STORAGE – for FD |         |          |  |
| 8      | "Rocket launcher" poles (multiple boxes):                           | See picture | STORAGE – for FD | Donated | 2015     |  |
|        | • Military stacking mast "Rocket Launcher" (Chip design) 2 each     |             |                  |         |          |  |
|        | • Military stacking mast "Rocket Launcher" (modern design) 1 ea     | See #35?    |                  |         |          |  |
| 9      | Blue box on wheels: contents ???                                    | See picture | STORAGE – for FD | Donated |          |  |
| 10     | White box: contents ???                                             | See picture | STORAGE – for FD | Donated |          |  |
| 11     | Tent – Embark brand 4-person                                        | See picture | STORAGE – for FD |         |          |  |
| 12     | Twine – extremely long roll                                         | See picture | STORAGE – for FD |         | 6/2019   |  |
| 13     | Clear tote/white cover – gloves, flags                              | See picture | STORAGE – for FD |         |          |  |
| 14     | Clear green tote                                                    | See picture | STORAGE – for FD |         |          |  |
| 15     | Clear tote                                                          | See picture | STORAGE – for FD |         |          |  |
| 16     | Small swivel base                                                   | See picture | STORAGE – for FD |         |          |  |
| 17     | Grey tote/black lid: Contents: Band Pass Filters:                   | See picture | STORAGE – for FD |         |          |  |
|        | • ICE Band-pass filters - 80M, 40M, 20M, 15M, 10M                   |             |                  |         |          |  |
|        | Home-made Band-pass filters - 40M, 20M, 15M, 10M                    |             |                  | Donated | 03/2016  |  |
| 18     | Grey tote/black lid: Contents: ???                                  | See picture | STORAGE – for FD |         |          |  |
|        |                                                                     |             |                  |         |          |  |