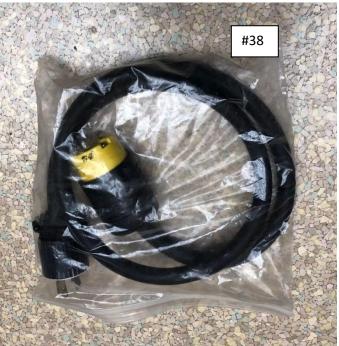

| ltem # | Description                                                          | Comment     | Location             | Cost      | Acquired |
|--------|----------------------------------------------------------------------|-------------|----------------------|-----------|----------|
| 38     | 1ea - Generator power adapter cable: 4-wire to special 3-wire        | See picture | Bob Eckweiler – AF6C |           |          |
| 39     | 24-ft yellow plastic push-up                                         | See picture | STORAGE              | Donated   | 3/2005   |
| 40     | 24-ft yellow plastic push-up                                         | Same as #39 | Bob Eckweiler – AF6C | Donated   | 3/2005   |
| 41     | Firman W03081 3300 WATT INVERTER Generator                           | See picture | ???                  | \$915     | 5/2021   |
| 42     | Power cable/adapter for Firman Generator                             | See picture | ??? with generator   | \$30parts | 5/2021   |
|        | Coax (in boxes?):                                                    |             | STORAGE in boxes?    |           |          |
|        | • Coax - 100 ft RG-8X                                                |             |                      |           | 8/2017   |
|        | Coax - 50 ft RG-8X                                                   |             |                      |           | 8/2017   |
|        | Rayovac Lanterns - with battery, Field Day                           |             | STORAGE? – for FD    |           | 6/2015   |
|        | ARRL Flag                                                            |             | ???                  | \$53      | 8/2002   |
|        | American Flag                                                        |             | LOST                 |           |          |
|        | OCARC Banner                                                         |             | Bob Eckweiler – AF6C | Donated   |          |
|        | OCARC Field Day banner                                               |             | Bob Eckweiler – AF6C | \$50      | 6/2013   |
|        | Kenwood TS-140S HF Rig w/ Astron RS-20 P/S (loaner for club members) |             | Steve KK6REB         | Donated   |          |
|        | Wooden Podium                                                        |             | Dan Dankert – N6PEQ  | Donated   |          |
|        | Laminating machine                                                   |             | Bob Eckweiler – AF6C | \$54      | 1/2002   |
|        | Corporate Seal                                                       |             | Bob Eckweiler – AF6C |           |          |
|        | Yaesu FT-757GX, PS, tuner                                            |             | Gene Eckert KJ6OML   | Donated   | 10/2019  |
|        |                                                                      |             |                      |           |          |
|        |                                                                      |             |                      |           |          |