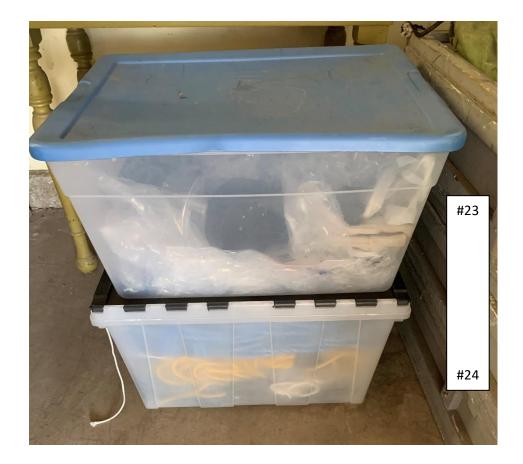

| Item # | Description                                                      | Comment      | Location             | Cost    | Acquired |
|--------|------------------------------------------------------------------|--------------|----------------------|---------|----------|
| 19     | Tall cardboard box: Ropes                                        | See picture  | STORAGE – for FD     |         |          |
| 20     | 3 x heavy duty yellow extension cords (not sure of # or lengths) | See - FD     | STORAGE – for FD     |         |          |
|        |                                                                  | Power Cables |                      |         |          |
| 21a    | 10 x 12 Coleman "walled tent" in green bag (a) +                 | See pictures | STORAGE – for FD     | Donated | 2015     |
| 21b    | green pole bag (b)                                               |              |                      |         |          |
| 22     | 2 x ½" (3/4"?) plywood about 4'x4'                               | See picture  | STORAGE – for FD     |         |          |
| 23     | Clear tote/blue lid: Contents ???                                | See picture  | STORAGE – for FD     | Donated |          |
| 24     | Clear tote/hinged black lid: Ropes                               | See picture  | STORAGE – for FD     | Donated |          |
| 25     | Tent: 13 x 9 dome screen house                                   | See picture  | STORAGE – for FD     |         |          |
| 26     | Measuring wheel                                                  | See picture  | STORAGE – for FD     |         |          |
| 27     | Metal stakes painted white                                       | See picture  | STORAGE – for FD     |         |          |
| 28     | 2 x 50' aluminum towers (5 sections each) noted tower #1 & #2:   | See picture  | STORAGE – for FD     |         |          |
|        | • 50 ft Aluminum Tower by Universal w/ Machined base             |              |                      | \$900   | 6/2006   |
|        | • 50 ft Aluminum Tower by Universal w/ bolted base               |              |                      | \$1300  | 6/2008   |
| 29     | 2 x bases for towers #1 & #2                                     | See picture  | STORAGE – for FD     |         |          |
| 30     | Antenna (various grouped as #30/#31. May be 3 antennas.):        | See picture  | STORAGE – for FD     | Donated |          |
|        | 3-element Force-12 20M light-weight beam                         |              |                      |         |          |
|        | • 5-element Hygain 15M beam                                      |              |                      |         |          |
|        | 3-element 10M beam                                               |              |                      |         |          |
| 31     | Antenna (various grouped as #30/#31. May be 3 antennas.)         | See item #30 | STORAGE – for FD     | Donated |          |
| 32     | Wire Antenna in small mailing box                                | No picture   | STORAGE – for FD     |         |          |
| 33     | Sledgehammer                                                     | See picture  | STORAGE – for FD     |         |          |
| 34     | Ground Rod                                                       | See picture  | STORAGE – for FD     |         |          |
| 35     | Home Depot Rocket Launcher                                       | See picture  | STORAGE – for FD     |         |          |
| 36     | Generator 5 KW – Honda – on wheels                               | No picture   | Bob Eckweiler – AF6C | \$1217  | 6/2000   |
|        | FD Power Cables:                                                 | See item #20 | STORAGE?             |         |          |
|        | • 1ea - 100-ft 12 AWG cable with 2 receptacles,                  | and some     |                      | \$375   | 6/2011   |
|        | • 1ea - 100-ft 10 AWG cable                                      | maybe in     |                      | \$125   | 6/2012   |
|        | • 1ea - 50-ft 10 AWG cable                                       | totes        |                      |         |          |
|        | • 5ea - 50-ft 12 AWG cables,                                     |              |                      |         |          |
|        | • 5ea - extension-cord outlet-boxes,                             |              |                      |         |          |
|        | • 2-ea short "splitter" with 2 outlets,                          |              |                      |         |          |